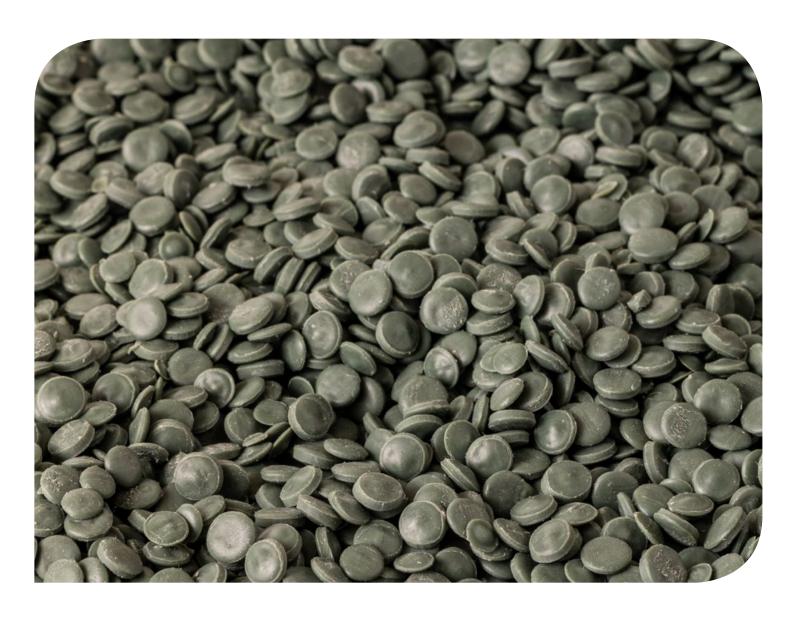

# **BLACK**

Recyclate, made from PCW films, such as agricultural plastic films.

#### **Product specifications**

Material: LD-PE (Low-density Polyethylene)

#### **Technical specifications**

Density – 0,92 ± 0,02 g/cm3 MFR( 190 oC/2,16 kg) – 0,6 - 2.0