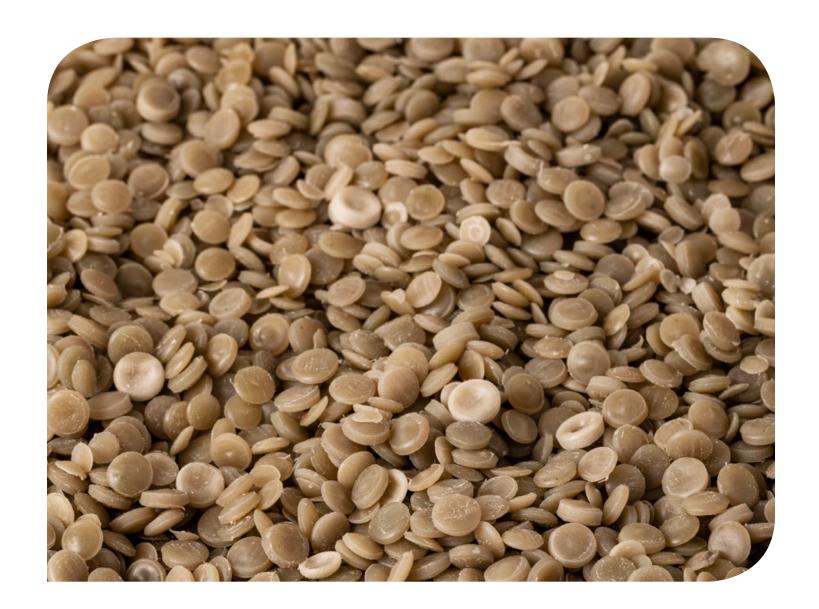

# MIXED COLOR (JAZZ)

Recyclate, made from PCW mixed-color plastic films.

#### **Product specifications**

Material: LD-PE (Low-density Polyethylene)

#### **Technical specifications**

Density – 0,92 ± 0,02 g/cm3 MFR( 190 oC/2,16 kg) – 0,6 - 2.0