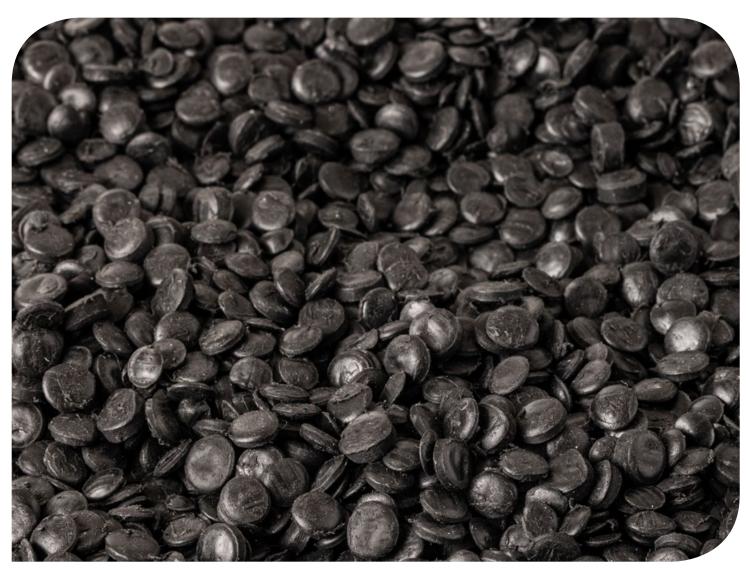

# **BLACK**

Recyclate, made from PCW films, such as agricultural plastic films.

#### **Product specifications**

Material: LD-PE (Low-density Polyethylene)

#### **Technical specifications**

Density – 0,92 ± 0,02 g/cm3 MFR( 190 oC/2,16 kg) – 0,6 - 2.0